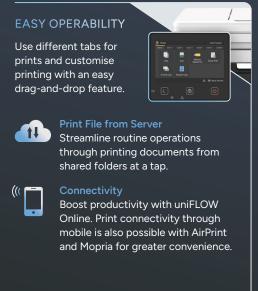

# **Encrypted Secure Print**

Reduce the risk of information leakage by sending encrypted printing data to the device.