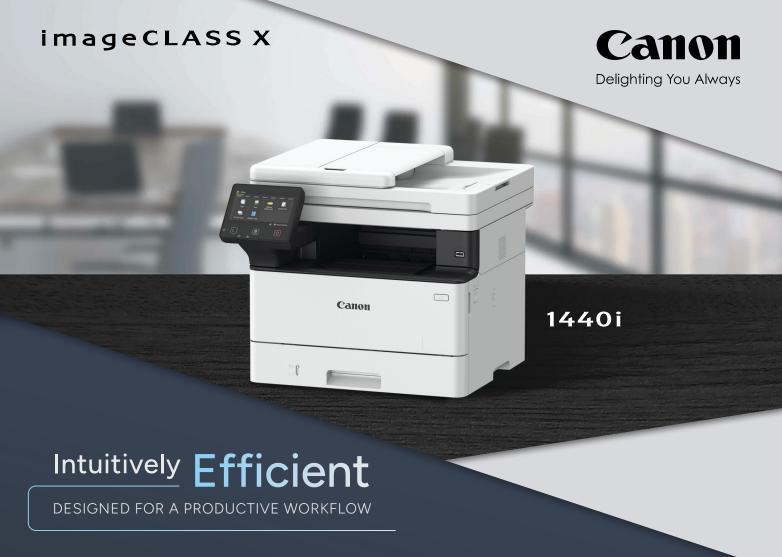

Experience quality printing with the new and compact **1440i**. Designed for intuitive operation and ease of use, this Multifunction Device (MFD) offers fast performance at up to 40 ppm for A4 single-sided printing and high security, making it perfect for any office.

# imageCLASS X