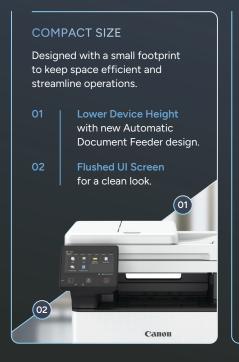

Experience quality printing with the new and compact **1440i**. Designed for intuitive operation and ease of use, this Multifunction Device (MFD) offers fast performance at up to 40 ppm for A4 single-sided printing and high security, making it perfect for any office.





# **SECURE AND RELIABLE**

The 1440i comes with the latest security features, so you can have a peace of mind.



# **Encrypted Secure Print**

Reduce the risk of information leakage by sending encrypted printing data to the device.



#### User Authentication

Prevents data leaks by limiting access to only authorised personnel.



#### Verify System at Start Up Verifies the integrity of the firmware and applications when the device starts up.

# imageCLASS X

# **Specifications**

| MAIN UNIT                                                                                                                                      |