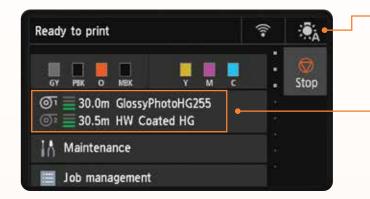

#### PANEL USABILITY

The printer's panel comes with a user interface that allows you to easily tell the amount of roll media remaining.

#### ADD ROLL MEDIA SIZE INDICATOR

Easily check the size of roll media with the indicator.