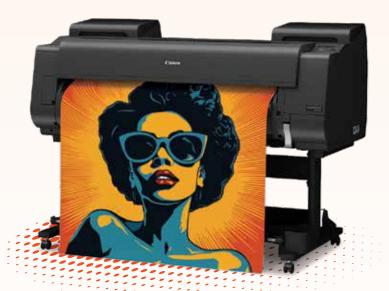

# Take Your Prints to New Heights

Elevate every printout by using Canon's latest GP series printers. Equipped with impressive new technology and ink capabilities, discover reliable, vibrant results with superior image quality for photos, posters and other types of media.

# **Stunning Colours & Results**

With the new LUCIA PRO II pigment ink system, prints are more vibrant than ever - providing enhanced image quality for both photo and poster printing.

# **Vibrant Quality That Shines**

Enjoy stunning colour expressions for photo and poster printing thanks to the printer's orange ink and grey ink output capabilities.