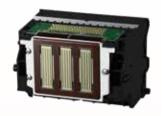

### **FINE Print Head**

With FINE (Full photolithography Inkjet Nozzle Engineering), finer details & good print quality can be achieved for photos and posters with a high resolution reproduction of up to 2400 x 1200 DPI.